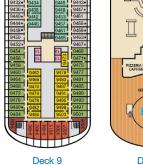

e Sofa Bed and 1 Upper Pullman
- † 2 Twin Beds (convert to King) and Double Sofa Bed
- ◆ Stateroom with 2 Porthole Windows
- Connecting staterooms (ideal for families and groups
- \* Twin Beds do not convert to a King Bed
- U Unisex Wheelchair Accessible Restroom

- Ocean Suite with obstructed views: 9205, 9206.
- 6L 6M Staterooms with obstructed views: 1460, 1473, 2452, 2475
- All accommodations are non-smoking.

Accessible staterooms are available for guests with disabilities. Please contact Guest Access Services at 1-800-438-6744 ext. 70025 for details, or visit https://www.carnival.com/about-carnival/special-needs.aspx.



Gross Tonnage: 135,156 Length: 1,061 feet Beam: 122 feet Cruising Speed: 18 Knots Guest Capacity: 4,126 (Double Occupancy) Total Staff:1,425 Registry: Panama















A HA



Deck 2 Deck 3 Deck 4 Deck 5 Deck 6 Deck 10 Deck 11 Deck 12 Deck 14 Aft Deck 15

## **CARNIVAL FIRENZE**<sub>TM</sub>

## **ACCOMMODATIONS SYMBOL LEGEND**

- ▲ Twin Bed and Single Sofa Bed
- ★ 2 Twin Beds (convert to King) and Single Sofa Bed
- 2 Twin Beds (convert to King) and 1 Upper Pullman 2 Twin Beds (do not convert to King ) and 1 Upper Pullman
- 2 Twin Beds (convert to King) and 2 Upper Pullmans
- 2 Twin Beds (convert to King), Single Sofa Bed and 1 Upper Pullman
- † 2 Twin Beds (convert to King) and Double Sofa Bed
- ◆ Stateroom with 2 Porthole Windows
- Connecting staterooms (ideal for families and groups
- \* Twin Beds do not convert to a King Bed
- U Unisex Wheelchair Accessible Restroom
- All accommodations are non-smoking.
- --- Accessible Routes including Ramps