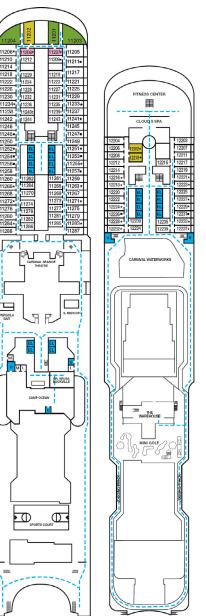

Gross Tonnage: 135,156 Length: 1,061 feet Beam: 122 feet Cruising Speed: 18 Knots Guest Capacity: 4,126 (Double Occupancy) Total Staff:1,425 Registry: Panama

A HA

Deck 2 Deck 3 Deck 4 Deck 5 Deck 6 Deck 10 Deck 11 Deck 12 Deck 14 Aft Deck 15

Deck 9

Deck 10

Deck 11

Deck 14 Aft

Deck 12