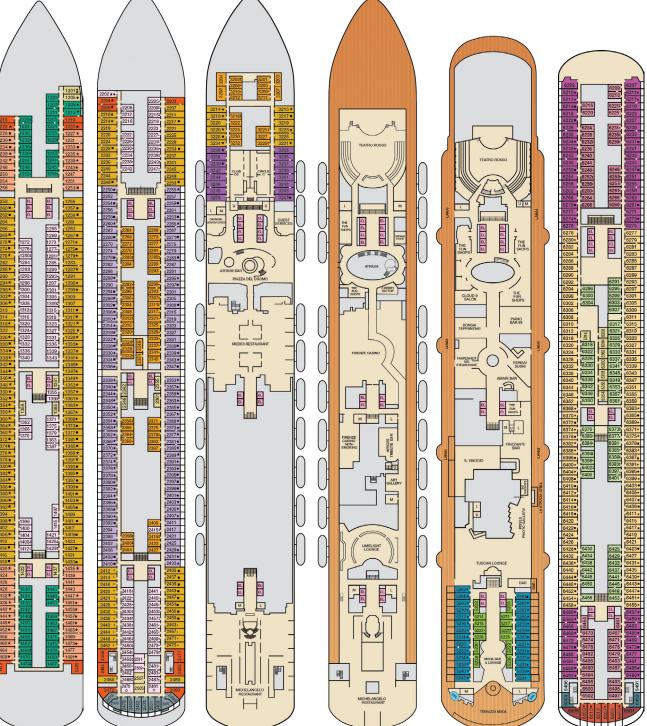

## **DECK PLANS**

Deck 8

Please contact Guest Access Services for specific ship accessibility features. You may also visit

https://www.carnival.com/about-carnival/special-needs.aspx

Gross Tonnage: 135,156 Length: 1,061 feet Beam: 122 feet Cruising Speed: 18 Knots Guest Capacity: 4,126 (Double Occupancy) Total Staff:1,425 Registry: Panama

Deck 9

Deck 10

Deck 11

Deck 14 Aft

Deck 12