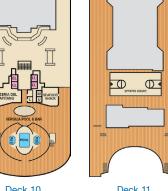

Sofa Bed and 1 Upper Pullman
- † 2 Twin Beds (convert to King) and Double Sofa Bed
- ◆ Stateroom with 2 Porthole Windows
- Connecting staterooms (ideal for families and groups
- \* Twin Beds do not convert to a King Bed
- U Unisex Wheelchair Accessible Restroom

- Ocean Suite with obstructed views: 9205, 9206.
- 6L 6M Staterooms with obstructed views: 1460, 1473, 2452, 2475
- All accommodations are non-smoking.

Accessible staterooms are available for guests with disabilities. Please contact Guest Access Services at 1-800-438-6744 ext. 70025 for details, or visit https://www.carnival.com/about-carnival/special-needs.aspx.



Gross Tonnage: 135,156 Length: 1,061 feet Beam: 122 feet Cruising Speed: 18 Knots Guest Capacity: 4,126 (Double Occupancy) Total Staff:1,425 Registry: Panama















A HA



Deck 2 Deck 3 Deck 4 Deck 5 Deck 6 Deck 10 Deck 11 Deck 12 Deck 14 Aft Deck 15

## **CARNIVAL FIRENZE**<sub>TM</sub>

## **ACCOMMODATIONS SYMBOL LEGEND**

- ▲ Twin Bed and Single Sofa Bed
- ★ 2 Twin Beds (convert to King) and Single Sofa Bed
- 2 Twin Beds (convert to King) and 1 Upper Pullman 2 Twin Beds (do not convert to King ) and 1 Upper Pullman
- 2 Twin Beds (convert to King) and 2 Upper Pullmans
- 2 Twin Beds (convert to King), Single Sofa Bed and 1 Upper Pullman
- † 2 Twin Beds (convert to King) and Double Sofa Bed
- ◆ Stateroom with 2 Porthole Windows
- Connecting staterooms (ideal for families and groups
- \* Twin Beds do not convert to a King Bed
- U Unisex Wheelchair Accessible Restroom
- All accommodations are non-smoking.
- --- Accessible Routes including Ramps
-