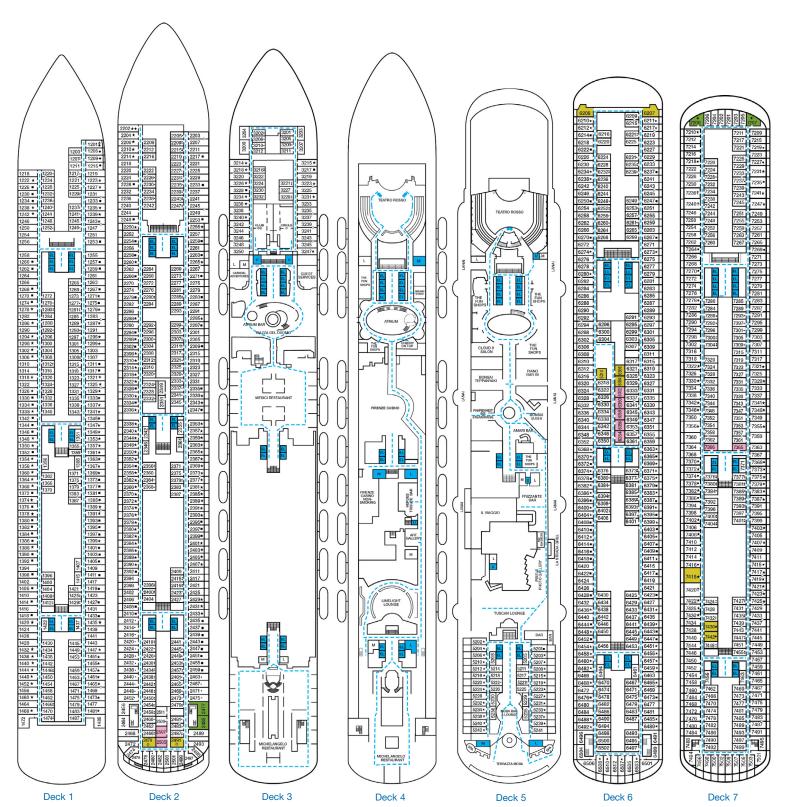

## **DECK PLANS**

Deck 8

Please contact Guest Access Services for specific ship accessibility features. You may also visit

https://www.carnival.com/about-carnival/special-needs.aspx

Gross Tonnage: 135,156 Length: 1,061 feet Beam: 122 feet Cruising Speed: 18 Knots Guest Capacity: 4,126 (Double Occupancy) Total Staff:1,425 Registry: Panama

Gross Tonnage: 135,156 Length: 1,061 feet Beam: 122 feet Cruising Speed: 18 Knots Guest Capacity: 4,126 (Double Occupancy) Total Staff:1,425 Registry: Panama

A HA

Deck 2 Deck 3 Deck 4 Deck 5 Deck 6 Deck 10 Deck 11 Deck 12 Deck 14 Aft Deck 15