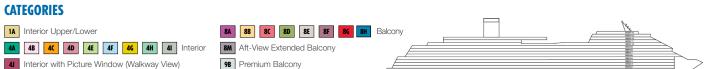

## **ACCOMMODATIONS SYMBOL LEGEND**

▲ Twin Bed and Single Sofa Bed

Deck 1

- ★ 2 Twin Beds (convert to King) and Single Sofa Bed • 2 Twin Beds (convert to King) and 1 Upper Pullman
- 2 Twin Beds (do not convert to King ) and 1 Upper Pullman
- 2 Twin Beds (convert to King) and 2 Upper Pullmans
- 2 Twin Beds (convert to King), Single Sofa Bed and 1 Upper Pullman
- † 2 Twin Beds (convert to King) and Double Sofa Bed
- ◆ Stateroom with 2 Porthole Windows
- Connecting staterooms (ideal for families and groups
- \* Twin Beds do not convert to a King Bed
- U Unisex Wheelchair Accessible Restroom

- Ocean Suite with obstructed views: 9205, 9206.
- 6L 6M Staterooms with obstructed views: 1460, 1473, 2452, 2475
- All accommodations are non-smoking.

Accessible staterooms are available for guests with disabilities. Please contact Guest Access Services at 1-800-438-6744 ext. 70025 for details, or visit https://www.carnival.com/about-carnival/special-needs.aspx.