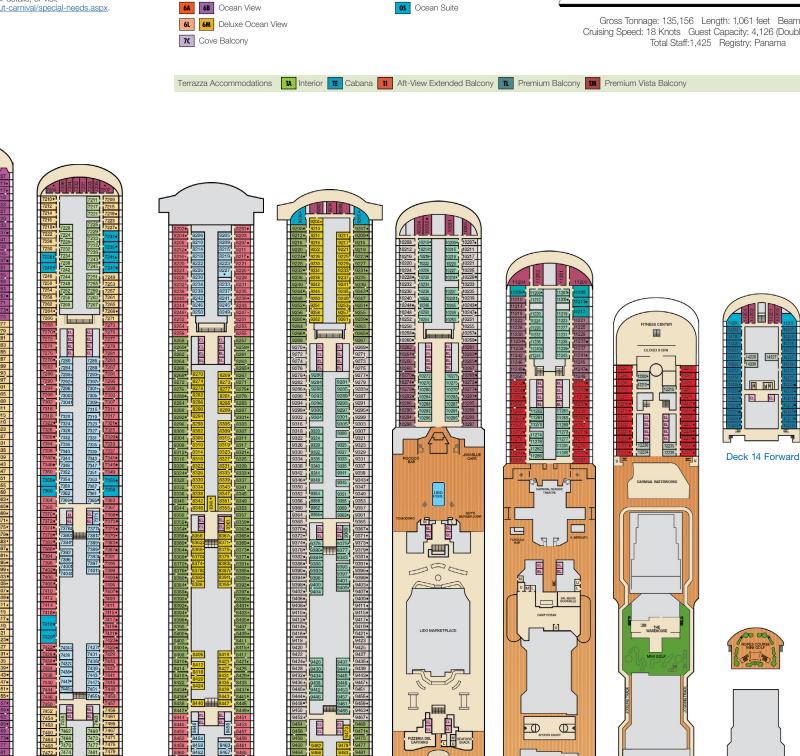

Gross Tonnage: 135,156 Length: 1,061 feet Beam: 122 feet Cruising Speed: 18 Knots Guest Capacity: 4,126 (Double Occupancy) Total Staff:1,425 Registry: Panama

A HA

Deck 2 Deck 3 Deck 4 Deck 5 Deck 6 Deck 10 Deck 11 Deck 12 Deck 14 Aft Deck 15

Deck 9

Deck 10

Deck 11

Deck 14 Aft

Deck 12