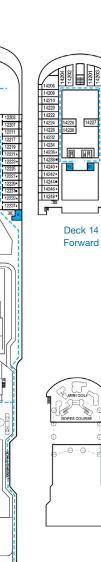

Gross Tonnage: 135,156 Length: 1,061 feet Beam: 122 feet Cruising Speed: 18 Knots Guest Capacity: 4,126 (Double Occupancy) Total Staff:1,425 Registry: Panama

A HA

Deck 2 Deck 3 Deck 4 Deck 5 Deck 6 Deck 10 Deck 11 Deck 12 Deck 14 Aft Deck 15

Deck 9

Deck 10

Deck 11

Deck 14 Aft

Deck 12