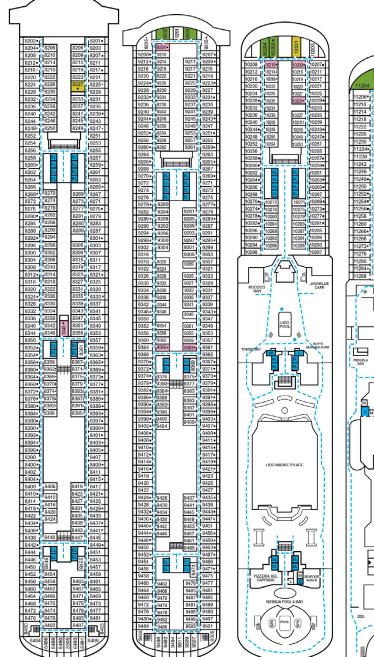

ofa Bed
- ◆ Stateroom with 2 Porthole Windows
- Connecting staterooms (ideal for families and groups
- \* Twin Beds do not convert to a King Bed
- U Unisex Wheelchair Accessible Restroom
- All accommodations are non-smoking.
- --- Accessible Routes including Ramps
- Restrooms, Elevators, Lifts and other Accessible Areas
- Fully Accessible Staterooms (FAC)
- Fully Accessible Staterooms Single Side Approach
- Ambulatory Accessible Staterooms (AAC)

## **DECK PLANS**

Deck 8

Please contact Guest Access Services for specific ship accessibility features. You may also visit

https://www.carnival.com/about-carnival/special-needs.aspx



Gross Tonnage: 135,156 Length: 1,061 feet Beam: 122 feet Cruising Speed: 18 Knots Guest Capacity: 4,126 (Double Occupancy) Total Staff:1,425 Registry: Panama





Deck 9

Deck 10

Deck 11





Deck 14 Aft

Deck 12