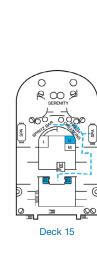

Gross Tonnage: 135,156 Length: 1,061 feet Beam: 122 feet Cruising Speed: 18 Knots Guest Capacity: 4,126 (Double Occupancy) Total Staff:1,425 Registry: Panama

A HA

Deck 2 Deck 3 Deck 4 Deck 5 Deck 6 Deck 10 Deck 11 Deck 12 Deck 14 Aft Deck 15

Deck 9

Deck 10

Deck 11

Deck 14 Aft

Deck 12