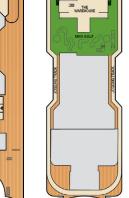

fa Bed and 1 Upper Pullman
- † 2 Twin Beds (convert to King) and Double Sofa Bed
- ◆ Stateroom with 2 Porthole Windows
- Connecting staterooms (ideal for families and groups
- \* Twin Beds do not convert to a King Bed
- U Unisex Wheelchair Accessible Restroom

- Ocean Suite with obstructed views: 9205, 9206.
- 6L 6M Staterooms with obstructed views: 1460, 1473, 2452, 2475
- All accommodations are non-smoking.

Accessible staterooms are available for guests with disabilities. Please contact Guest Access Services at 1-800-438-6744 ext. 70025 for details, or visit https://www.carnival.com/about-carnival/special-needs.aspx.



Gross Tonnage: 135,156 Length: 1,061 feet Beam: 122 feet Cruising Speed: 18 Knots Guest Capacity: 4,126 (Double Occupancy) Total Staff:1,425 Registry: Panama















A HA



Deck 2 Deck 3 Deck 4 Deck 5 Deck 6 Deck 10 Deck 11 Deck 12 Deck 14 Aft Deck 15

## **CARNIVAL FIRENZE**<sub>TM</sub>

## **ACCOMMODATIONS SYMBOL LEGEND**

- ▲ Twin Bed and Single Sofa Bed
- ★ 2 Twin Beds (convert to King) and Single Sofa Bed
- 2 Twin Beds (convert to King) and 1 Upper Pullman 2 Twin Beds (do not convert to King ) and 1 Upper Pullman
- 2 Twin Beds (convert to King) and 2 Upper Pullmans
- 2 Twin Beds (convert to King), Single Sofa Bed and 1 Upper Pullman
- † 2 Twin Beds (convert to King) and Double Sofa Bed
- ◆ Stateroom with 2 Porthole Windows
- Connecting staterooms (ideal for families and groups
- \* Twin Beds do not convert to a King Bed
- U Unisex Wheelchair Accessible Restroom
- All accommodations are non-smoking.
- --- Accessible Routes including Ramps
- R