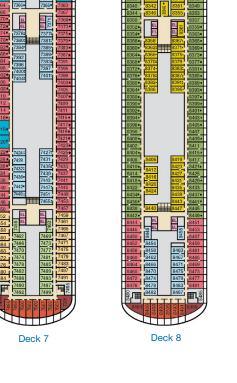

## **DECK PLANS**

Deck 8

Please contact Guest Access Services for specific ship accessibility features. You may also visit

https://www.carnival.com/about-carnival/special-needs.aspx

Gross Tonnage: 135,156 Length: 1,061 feet Beam: 122 feet Cruising Speed: 18 Knots Guest Capacity: 4,126 (Double Occupancy) Total Staff:1,425 Registry: Panama